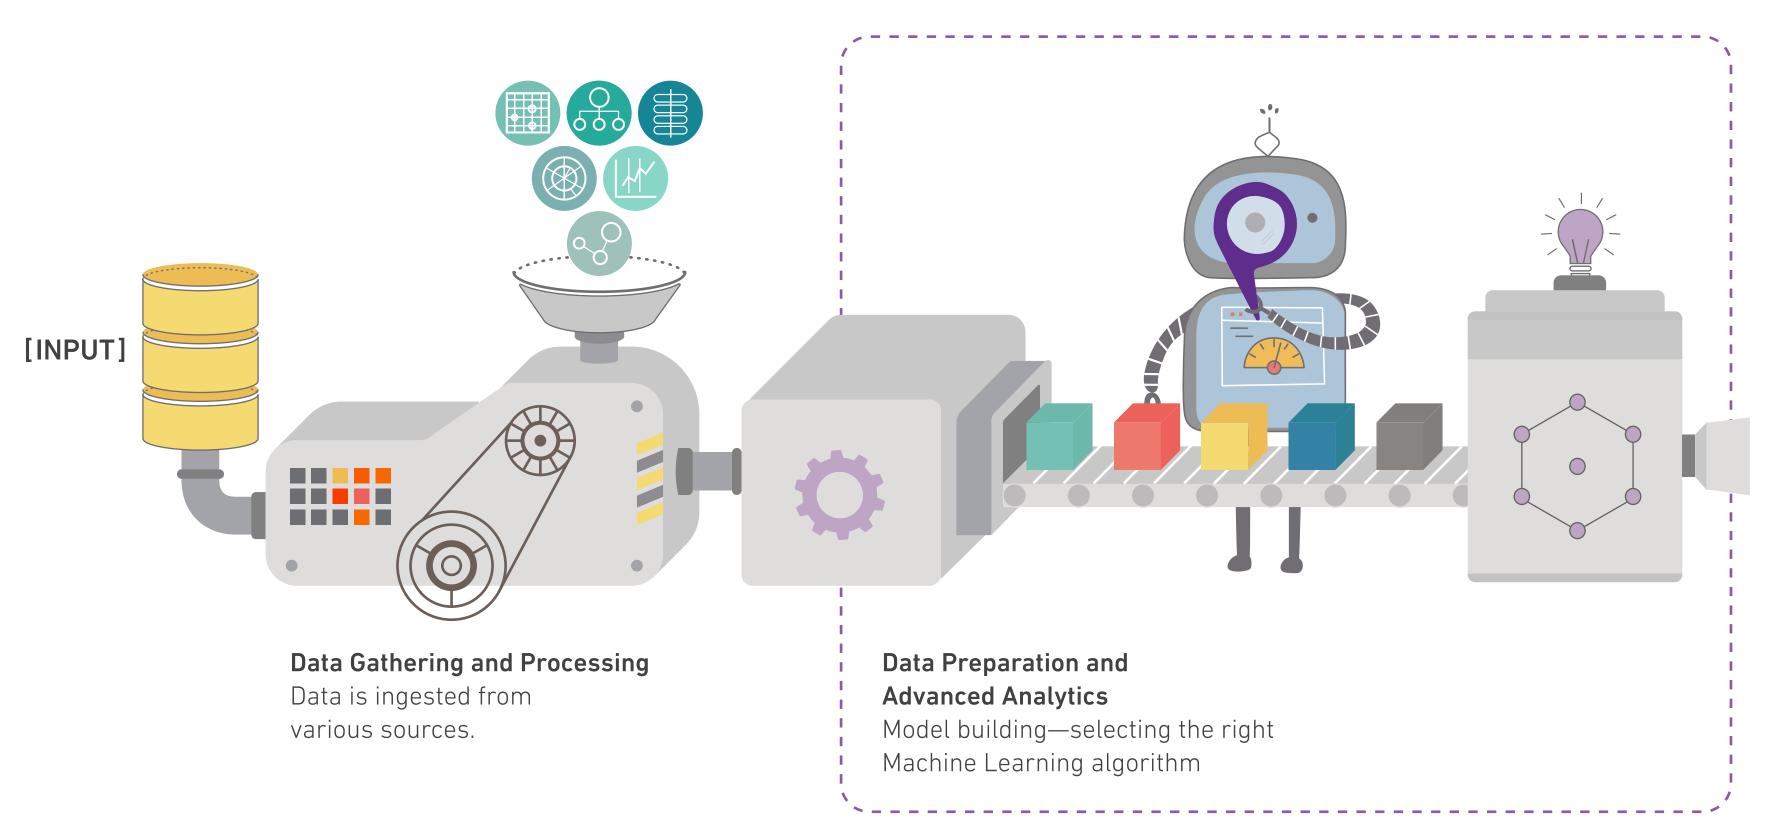

# The Process

**Get Insights from Analytics**Gaining insights from the model's result.

[PROCESS]