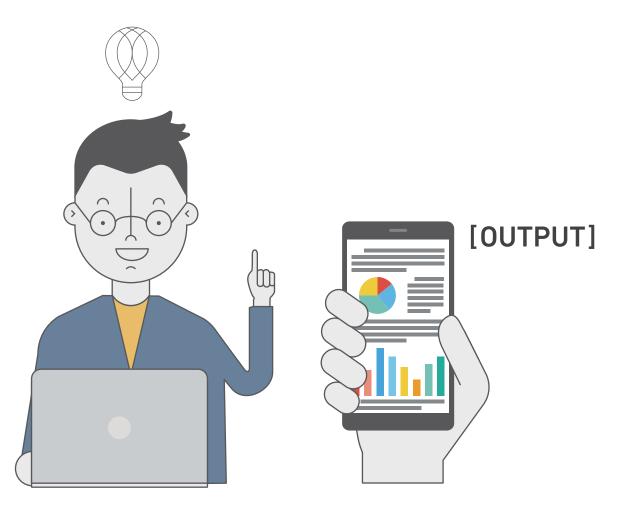

# The Process

**Get Insights from Analytics**Gaining insights from the model's result.

[PROCESS]